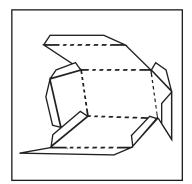

#### SQUARE PAPER ANIMALS BY FLORE

Make funky three-dimensional animals.

SUGGESTED AGE:

ADULT GUIDANCE REQUIRED:



8+



## YOU WILL NEED:

- SCISSORS
- GLUE OR STICKY
  TAPE
- THIS PRINT OUT (PAGE 2)



#### STEP 1

Print out Page 2 of this document



#### STEP 5

Bee: Glue cube 1 to cube 2 and then add cube 3 at the back of cube 2.



## STEP 2

Cut out the individual pieces along the outer black lines.



## STEP 6

Ladybird: Glue the small cube (1) to the big cube (2) on the indicated spot (dotted lines).



STEP 3

Fold each piece along the dashed lines.



#### STEP 7

You're done!



# STEP 4

Glue or tape the white tabs to the square surfaces.