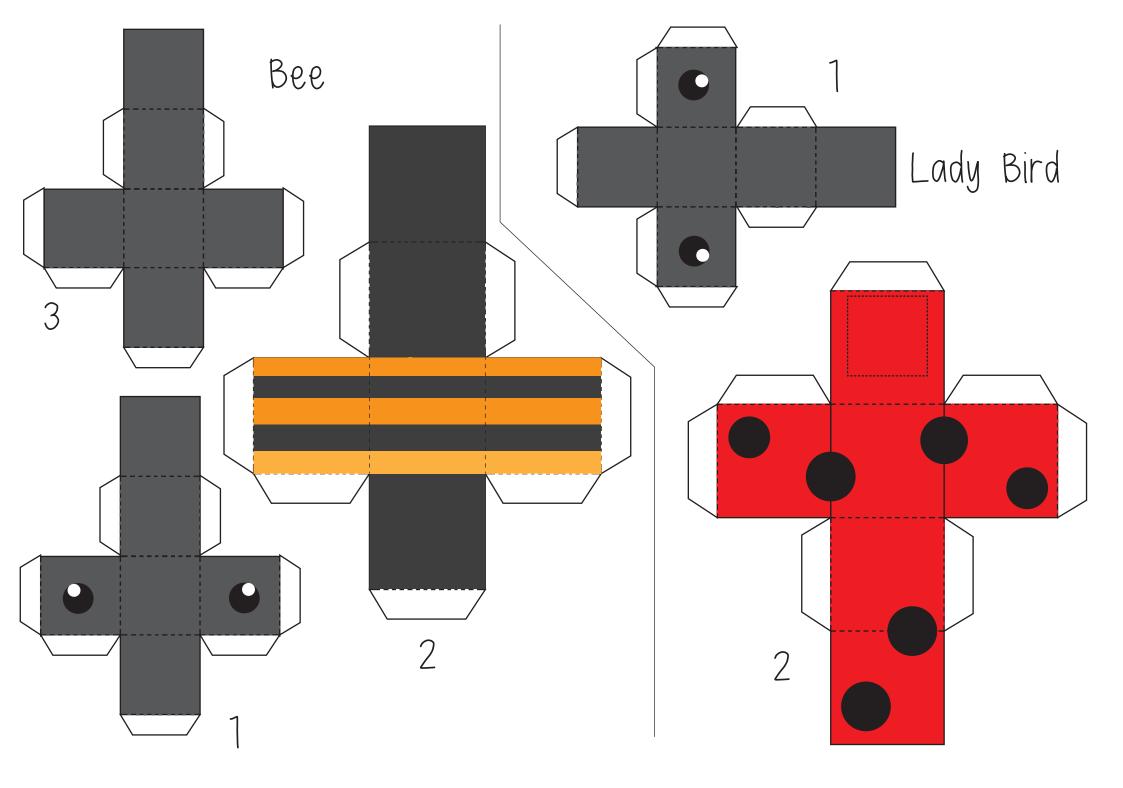

#### STEP 1

Print out Page 2 of this document

#### STEP 5

Bee: Glue cube 1 to cube 2 and then add cube 3 at the back of cube 2.

## STEP 6

Ladybird: Glue the small cube (1) to the big cube (2) on the indicated spot (dotted lines).

STEP 3

Fold each piece along the dashed lines.