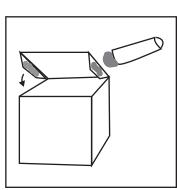

## STEP 2

Cut out the individual pieces along the outer black lines.

# STEP 4

Glue or tape the white tabs to the square surfaces.