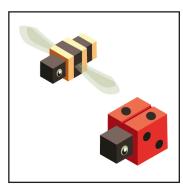

#### STEP 5

Bee: Glue cube 1 to cube 2 and then add cube 3 at the back of cube 2.

## STEP 6

Ladybird: Glue the small cube (1) to the big cube (2) on the indicated spot (dotted lines).

STEP 3

Fold each piece along the dashed lines.