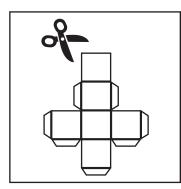

## STEP 2

Cut out the individual pieces along the outer black lines.

## STEP 6

Ladybird: Glue the small cube (1) to the big cube (2) on the indicated spot (dotted lines).

STEP 3

Fold each piece along the dashed lines.