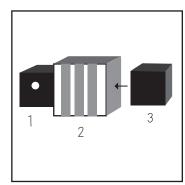

#### STEP 5

Bee: Glue cube 1 to cube 2 and then add cube 3 at the back of cube 2.