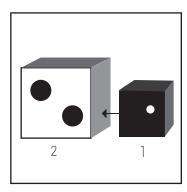

## STEP 6

Ladybird: Glue the small cube (1) to the big cube (2) on the indicated spot (dotted lines).

STEP 3

Fold each piece along the dashed lines.